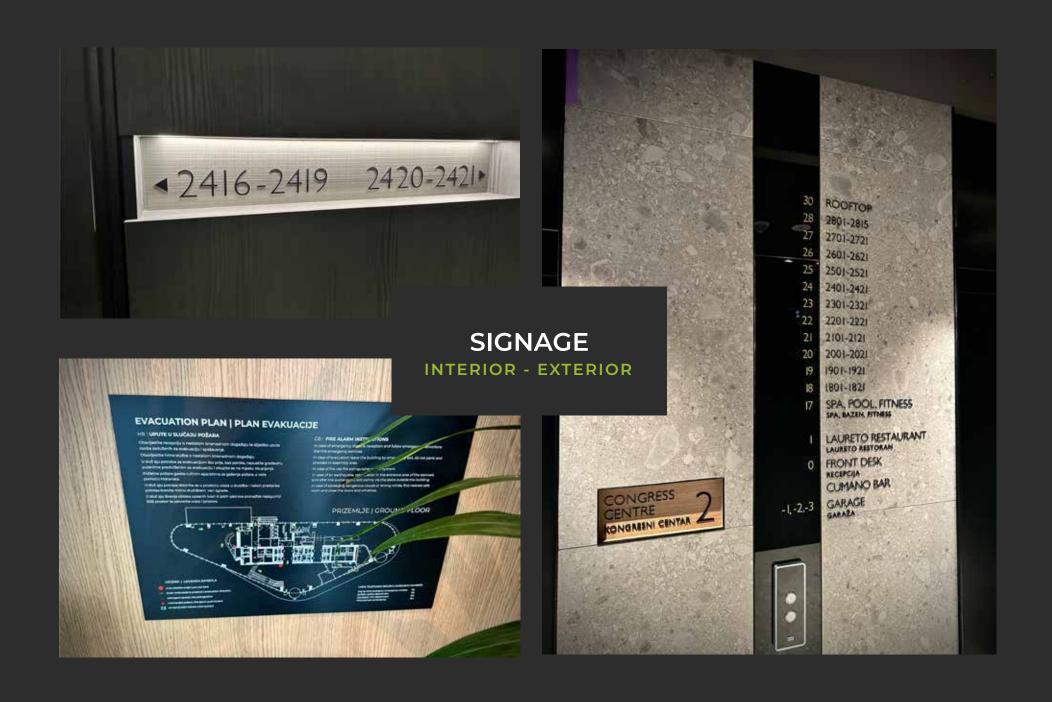

Aleksander Valentin, GM Four Points by Sheraton Hotel Mons d.o.o.

Reference for Oznaka d.o.o. Signage Services at the AC Hotel by Marriott Split

To whom it may concern,

I am writing this letter to highly recommend Oznaka d.o.o. for their outstanding signage services provided at the AC Hotel by Marriott Split. Our experience working with Oznaka d.o.o. was nothing short of exceptional, and we are extremely pleased with the results they delivered

Oznaka d.o.o. was entrusted with the task of creating and installing various signage elements at our hotel, which included exterior signs, directional signage, room plaques, and more. From the outset, their professionalism and dedication to excellence were evident. Their team displayed a profound understanding of our vision and branding requirements, and they worked diligently to bring it to life.

The quality of work delivered by Oznaka d.o.o. was outstanding. The signage they produced not only met but exceeded our expectations in terms of aesthetics, durability, and functionality. The attention to detail in their work was impeccable, and their commitment to ensuring that every sign was perfect was truly commendable.