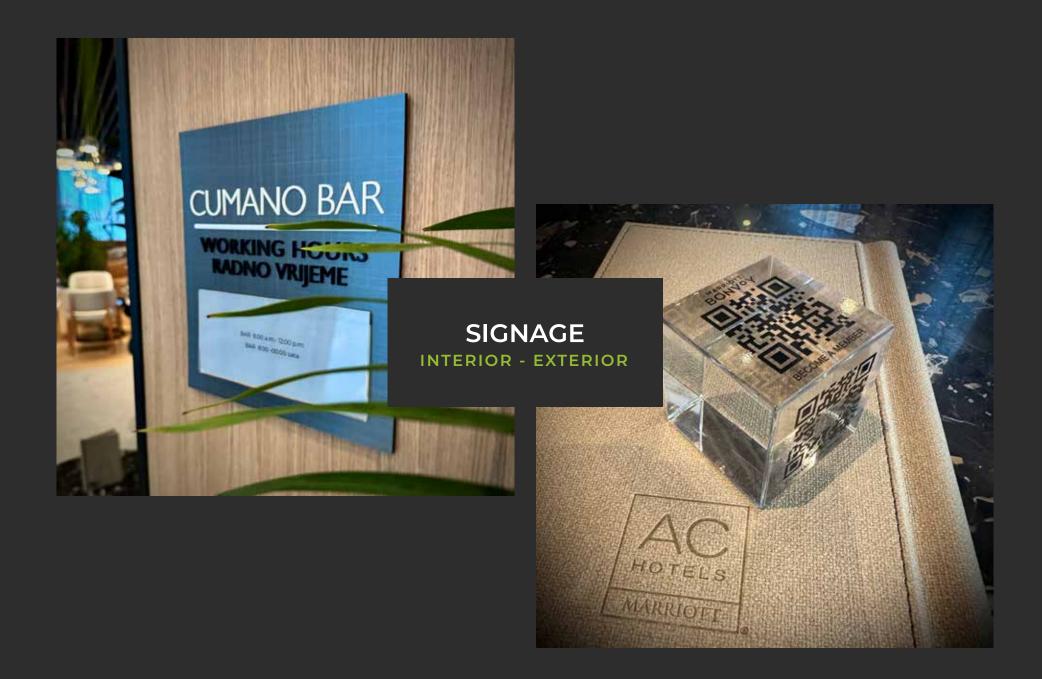

Aleksander Valentin, GM Four Points by Sheraton Hotel Mons d.o.o.

Reference for Oznaka d.o.o. Signage Services at the AC Hotel by Marriott Split

To whom it may concern,

I am writing this letter to highly recommend Oznaka d.o.o. for their outstanding signage services provided at the AC Hotel by Marriott Split. Our experience working with Oznaka d.o.o. was nothing short of exceptional, and we are extremely pleased with the results they delivered

Oznaka d.o.o. was entrusted with the task of creating and installing various signage elements at our hotel, which included exterior signs, directional signage, room plaques, and more. From the outset, their professionalism and dedication to excellence were evident. Their team displayed a profound understanding of our vision and branding requirements, and they worked diligently to bring it to life.

The quality of work delivered by Oznaka d.o.o. was outstanding. The signage they produced not only met but exceeded our expectations in terms of aesthetics, durability, and functionality. The attention to detail in their work was impeccable, and their commitment to ensuring that every sign was perfect was truly commendable.